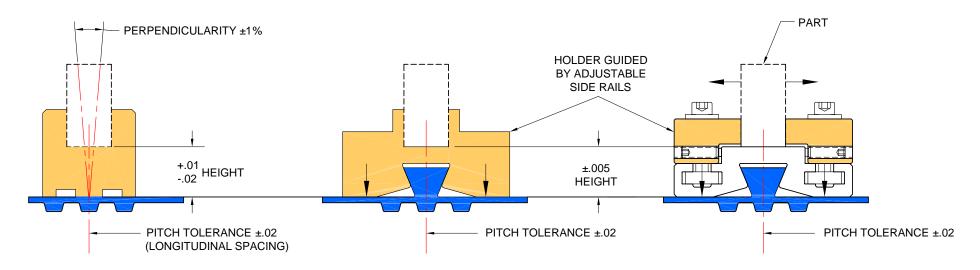

## PART HOLDER TYPES

U.S. Patent No.: 6,321,904

440 Milford Parkway Milford, OH 45150-9104

Phone: (513) 248-0663 Fax: (513) 248-0685

E-mail: mail@ConveyorTechLtd.com

**TYPE - 1** CONVENTIONAL

FIXED URETHANE PROFILE HOLDER (WELDED TYPE)

**TYPE - 2** 

FlexLoc™ **REMOVABLE** MACHINED HOLDER

- ELIMINATES PERPENDICULAR ERROR
- GREATLY IMPROVES HEIGHT TOLERANCE

**TYPE - 3** 

FlexLoc™ REMOVABLE MACHINED **HOLDER / SUB-PLATE** 

- ELIMINATES PERPENDICULAR ERROR
- GREATLY IMPROVES HEIGHT TOLERANCE
- MINIMIZES PITCH (LONGITUDINAL SPACING) ERROR
- MINIMIZES ANY SKEW INDUCED BY PITCH VARIATION ACROSS BELT WIDTH

- FlexLoc™ IS SUITABLE FOR BOTH TIMING AND FLAT BELTS.
- TYPICAL PART POSITIONING TOLERANCE OF ±.01" IS NOT EFFECTED BY PITCH TOLERANCE WHEN USING C.T.L. INDEX DRIVES.